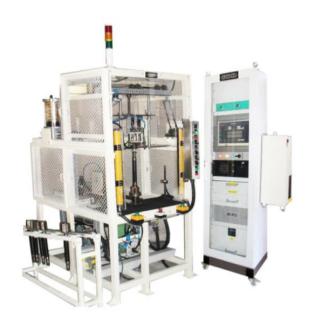

## **Test Electronic**

The Test System uses the Socomate Ultrasonic Test Electronic Model USPC 7100 LA

The Long Stem Tulip test systems is to test the weld bonding defcets. The Test Mechnism will have probe boom having probe arrangement to scan the test area. The probe will be placed on the head of the Job & then job will rotate for scanning.