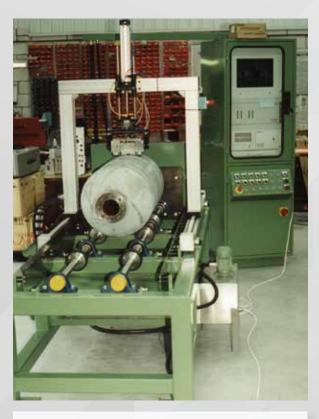

Socomate is the world leader in testing rails on-track at 100km/h non-stop

Hollow axles in maintenance

Mini shuttle

Wheel-set inspection in Work Shops without dismantling wheels from axles

Single boggies axle testing

Bore axle testing systems

UT inspection of the wheels without dismantling the wheels set from the car