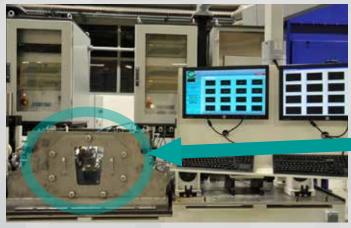

Socomate is the world leader in testing rails on-track at 100km/h non-stop

Hollow axles in maintenance

Mini shuttle

Wheel-set inspection in Work Shops without dismantling wheels from axles

Single boggies axle testing

Bore axle testing systems

UT inspection of the wheels without dismantling the wheels set from the car