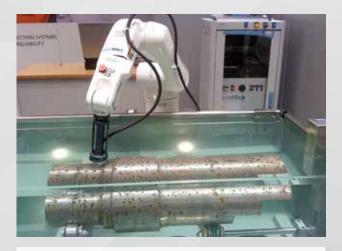

Socomate is the world leader in testing rails on-track at 100km/h non-stop

Hollow axles in maintenance

Mini shuttle

Wheel-set inspection in Work Shops without dismantling wheels from axles

Single boggies axle testing

Bore axle testing systems

UT inspection of the wheels without dismantling the wheels set from the car