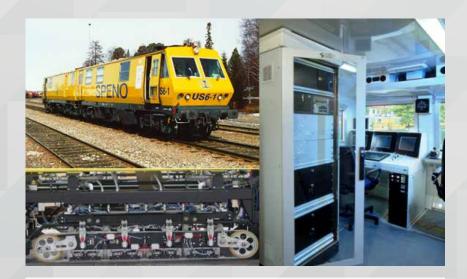

Socomate is the world leader in testing rails on-track at 100km/h non-stop

Hollow axles in maintenance

Mini shuttle

Wheel-set inspection in Work Shops without dismantling wheels from axles

Single boggies axle testing