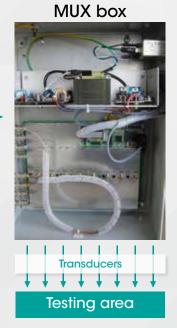

8 Independent remote pulsers attenuators & preamplifier.

The card comes with a maximum PRF of 20 kHz which is divided by the number of active channels.

Moreover, all the settings are fully independent per channel which allow the use of fully different probes for the same application.

Furthermore, the DAC is also fully independent per channel.

To highlight on the quality, the PCMUX7108HA+ comes with a real time A & C-Scan data acquisition per channel.

Integrated PCI card USPC7100MHA+ Up to 60 meters in direct cabling