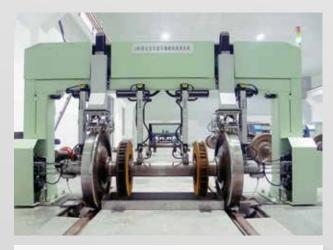

## References from our Partners, using the 8 channels UT electronic MUX

Shuttle hollow axles inspection

Bars inspection

Dynamic testing – wayside system for wheel inspection

Wheel-set inspection in Work shops without dismantling wheels from axles.