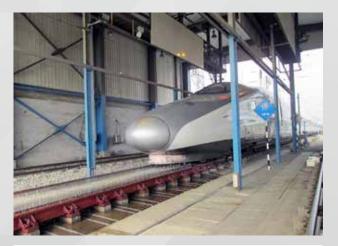

## References from our Partners, using the 8 channels UT electronic MUX

Shuttle hollow axles inspection

Bars inspection

Dynamic testing – wayside system for wheel inspection

Wheel-set inspection in Work shops without dismantling wheels from axles.