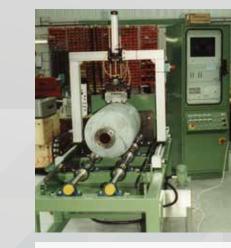

## References from our Partners, using the 8 channels UT electronic MUX

Shuttle hollow axles inspection

Bars inspection

Dynamic testing – wayside system for wheel inspection

Wheel-set inspection in Work shops without dismantling wheels from axles.