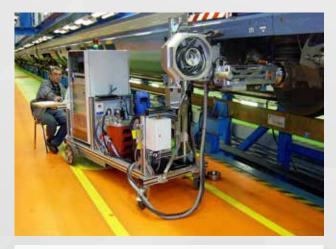

## References from our Partners, using the 8 channels UT electronic MUX

Shuttle hollow axles inspection

Bars inspection

Dynamic testing – wayside system for wheel inspection

Wheel-set inspection in Work shops without dismantling wheels from axles.