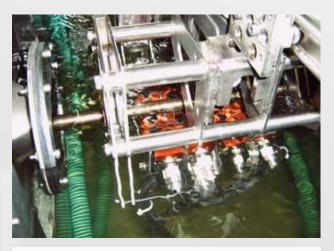

## References from our Partners, using the 8 channels UT electronic MUX

Shuttle hollow axles inspection

Bars inspection

Dynamic testing – wayside system for wheel inspection

Wheel-set inspection in Work shops without dismantling wheels from axles.