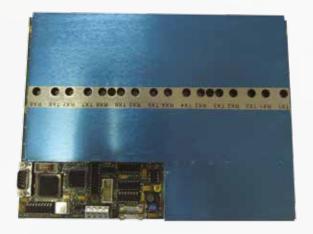

## **PCMUX 8 CHANNELS** Socomate International Worldwide excellence in UT electronics

Empower the way of testing with the 8 channel board in OEM from Socomate International. A cost effective solution for in-line multiple channel UT systems.

8 Independent remote pulsers attenuators & preamplifier.

The card comes with a maximum PRF of 20 kHz which is divided by the number of active channels.

Moreover, all the settings are fully independent per channel which allow the use of fully different probes for the same application.

Furthermore, the DAC is also fully independent per channel.

To highlight on the quality, the PCMUX7108HA+ comes with a real time A & C-Scan data acquisition per channel.

Integrated PCI card USPC7100MHA+ Up to 60 meters in direct cabling